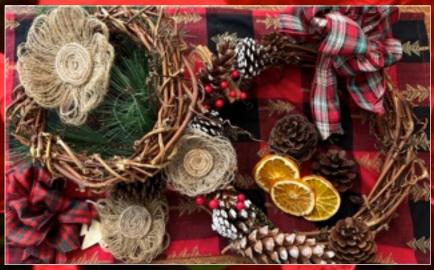

Always a fun evening!

Lynne Davidson will demonstrate how easy it is to make and decorate a grape vine wreath using pine cones, foliage, dried fruits and cinnamon sticks. Lynne will also demonstrate how to make burlap flowers to adorn your wreath or gifts.