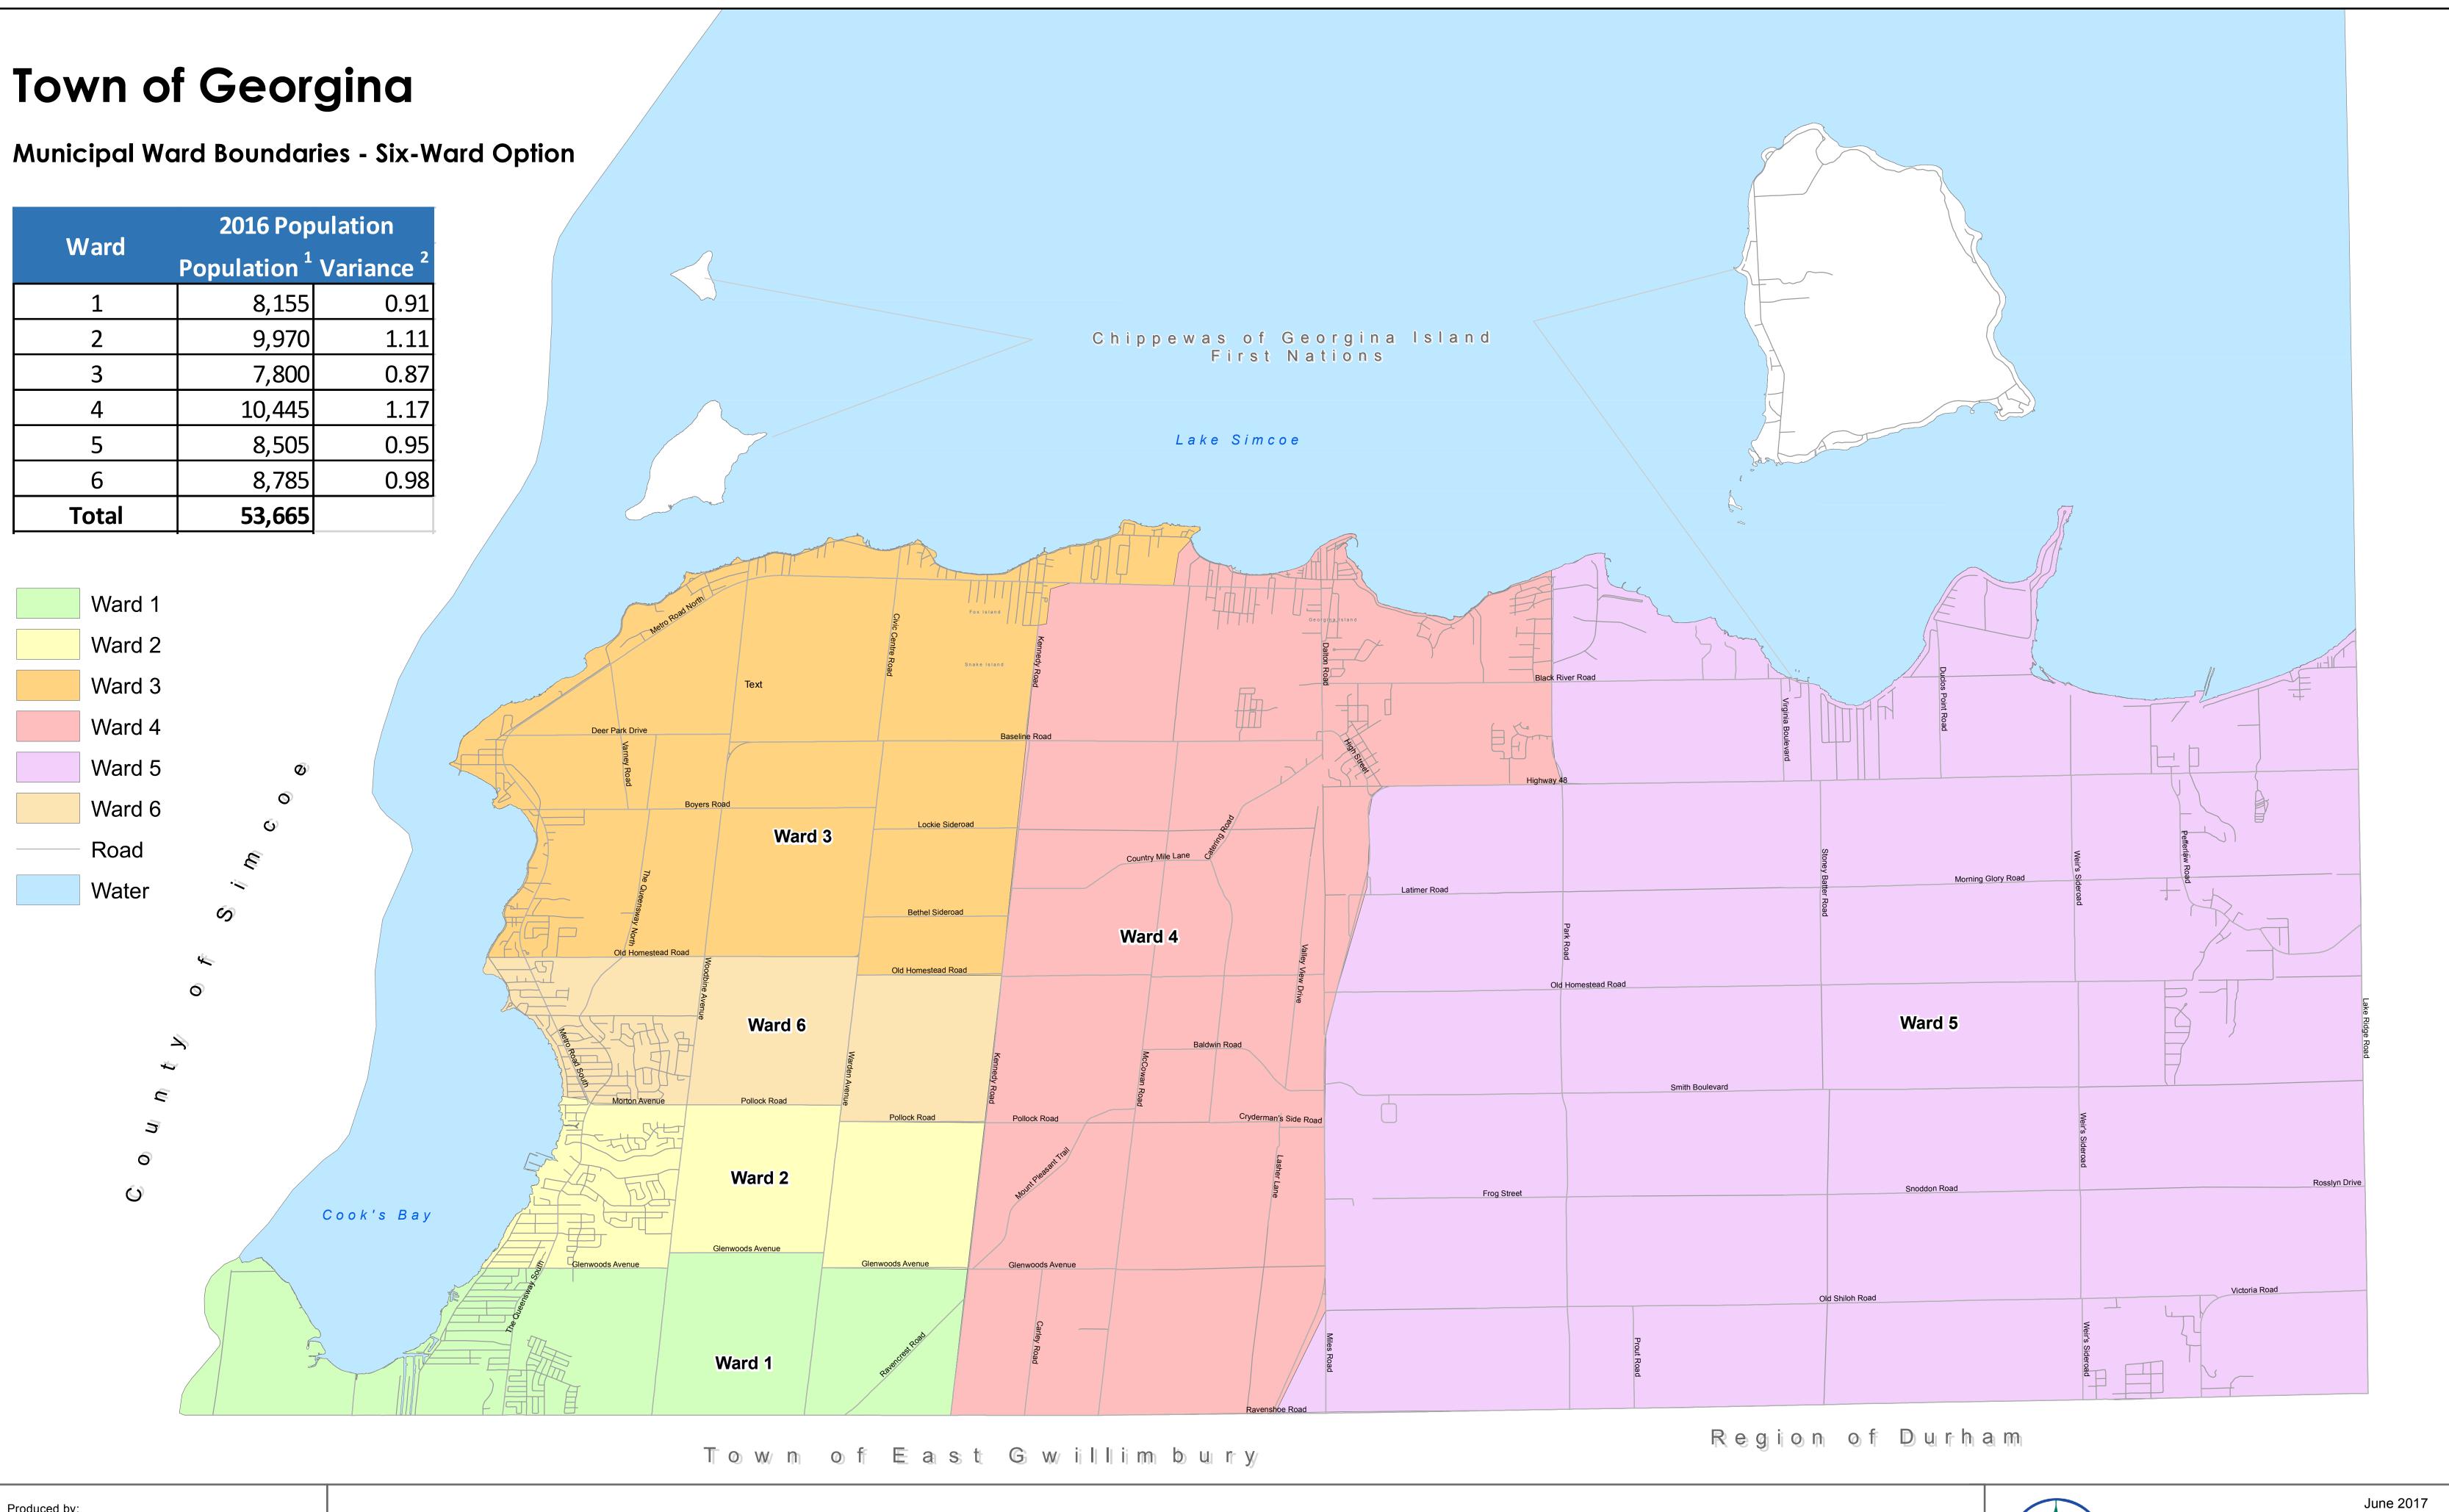

| Ward  | 2016 Population         |                       |
|-------|-------------------------|-----------------------|
|       | Population <sup>1</sup> | Variance <sup>2</sup> |
| 1     | 8,155                   | 0.91                  |
| 2     | 9,970                   | 1.11                  |
| 3     | 7,800                   | 0.87                  |
| 4     | 10,445                  | 1.17                  |
| 5     | 8,505                   | 0.95                  |
| 6     | 8,785                   | 0.98                  |
| Total | 53,665                  |                       |

Produced by: The Town of Georgina {Corporate IT} , {Department of Administrative Services} {June} {2017}

Data Sources: © Copyright, The Region Of York and The Municipality of Georgina © Copyright Qeens Printer 2017

(1) Population includes permanent and seasonal pupulation and Census undercounts of approximately 3%. (2) Variance from average ward size.